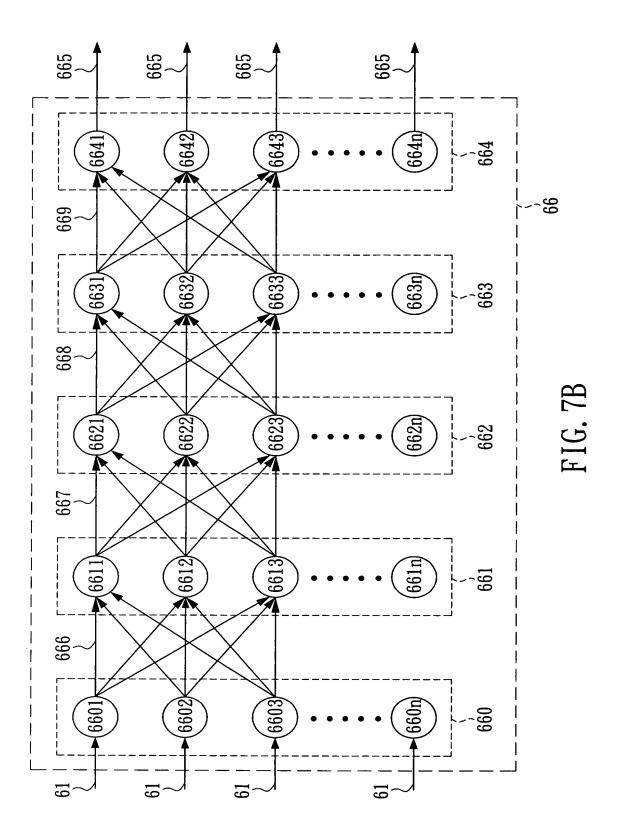

| P <sub>13</sub> | $P_{14}$        | P <sub>15</sub> | $P_{16}$        | P <sub>17</sub> | P <sub>18</sub> | P <sub>19</sub> | ••• Linel |
| P <sub>20</sub> | P <sub>21</sub> | P <sub>22</sub> | P <sub>23</sub> | P <sub>24</sub> | P <sub>25</sub> | $P_{26}$        | P <sub>27</sub> | P <sub>28</sub> | P <sub>29</sub> | ••• Line2 |
| P <sub>30</sub> | P <sub>31</sub> | $P_{32}$        | P <sub>33</sub> | $P_{34}$        | P <sub>35</sub> | $P_{36}$        | P <sub>37</sub> | P <sub>38</sub> | P <sub>39</sub> | ••• Line3 |
| P <sub>40</sub> | P <sub>41</sub> | P <sub>42</sub> | P <sub>43</sub> | P <sub>44</sub> | P <sub>45</sub> | P <sub>46</sub> | P <sub>47</sub> | P <sub>48</sub> | P <sub>49</sub> | ••• Line4 |

FIG. 3



FIG. 4C





FIG. 5A



FIG. 5B



FIG. 6A



FIG. 6C



FIG. 7A





4 a

r



ан на на на



# FIG. 9



# FIG. 10A



FIG. 10B



FIG. 10C